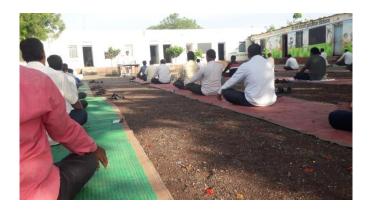

NSS Unit and Sports Dept. of the college organized International **Yoga Day** in the college on 21<sup>st</sup> June 2018. Mr. Fawade Sir was invited as a yoga teacher in the college. The trainer explained the importance of Yoga and its benefits in day today life. The students and faculty members were present for the Yoga practice.

I/C Principal Sharadchandra Mahavidyalaya

Shiradhon Tq.Kallam

Co-Ordinator IQAC, Sharadchandra Mahavidyalaya, Shiradhon

NSS Unit and Sports Dept. of the college organized International **Yoga Day** in the college on 21<sup>st</sup> June 2019. Mr. Fawade Sir was invited as a yoga teacher in the college. The students and faculty members were present for the Yoga practice.