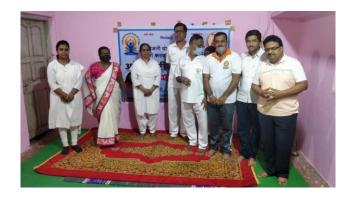

I/C Principal Sharadchandra Mahavidyalaya Shiradhon Tq.Kallam

Co-Ordinator IQAC, Sharadchandra Mahavidyalaya, Shiradhon

NSS Unit and Sports Dept. of the college organized International **Online Yoga Day** on 21<sup>st</sup> June 2021. Patanjali Committee Kalamb initiated the training. The students and faculty members were present for the Yoga practice.