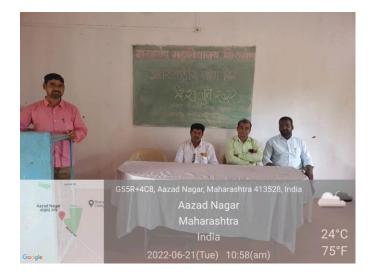

I/C Principal Sharadchandra Mahavidyalaya Shiradhon Tq.Kallam

Co-Ordinator

IQAC, Sharadchandra Mahavidyalaya, Shiradhon

NSS Unit and Sports Dept. of the college organized **International Yoga Day** in the college on 21<sup>st</sup> June 2022. Dr. Sajed Chaus (Sports Director) was invited as a yoga teacher in the college. The students and faculty members were present for the Yoga practice.