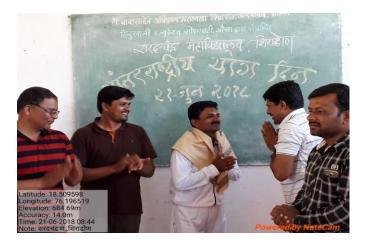

NSS Unit and Sports Dept. of the college organized International **Yoga Day** in the college on 21<sup>st</sup> June 2018. Mr. Fawade Sir was invited as a yoga teacher in the college. The trainer explained the importance of Yoga and its benefits in day today life. The students and faculty members were present for the Yoga practice.