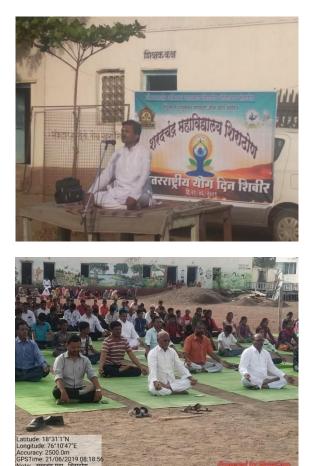

I/C Principal Sharadchandra Mahavidyalaya

Shiradhon Tq.Kallam

Co-Ordinator IQAC, Sharadchandra Mahavidyalaya, Shiradhon

NSS Unit and Sports Dept. of the college organized International **Yoga Day** in the college on 21<sup>st</sup> June 2019. Mr. Fawade Sir was invited as a yoga teacher in the college. The students and faculty members were present for the Yoga practice.

I/C Principal Sharadchandra Mahavidyalaya Shiradhon Tq.Kallam

Co-Ordinator IQAC, Sharadchandra Mahavidyalaya, Shiradhon

NSS Unit and Sports Dept. of the college organized International **Online Yoga Day** on 21<sup>st</sup> June 2021. Patanjali Committee Kalamb initiated the training. The students and faculty members were present for the Yoga practice.