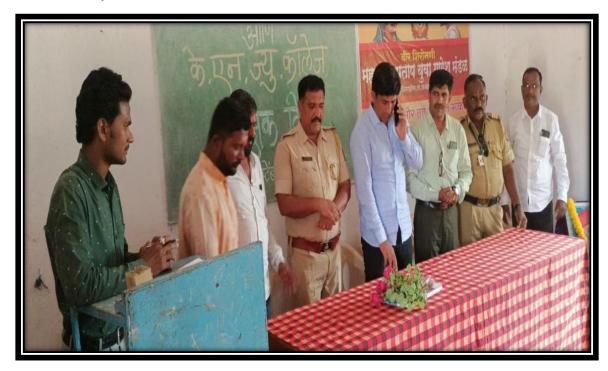

# Programmee Name:- Students Wel Come & counselling

| Date            | 03/07/2018                                     |
|-----------------|------------------------------------------------|
| Venue           | Conference Hall                                |
| Resource Person | Mr. Vaibhav Netke API Police Station Shiradhon |
| Participants    | 48                                             |

# Report on Programmee:- "Students Wel Come & counselling"

Date: - 03/07/2018.

Sharadchandra Mahavidyalaya, organized a highly informative and motivational Programmee on "Programmee on Students Wel Come & counselling" on the 03/07/2018. The event took place in Conference Hall and featured Mr. Vaibhav Netke of API Police Station Shiradhon as the distinguished resource person. A total of 48 participants, comprising students from various subjects, actively engaged in the enlightening session.