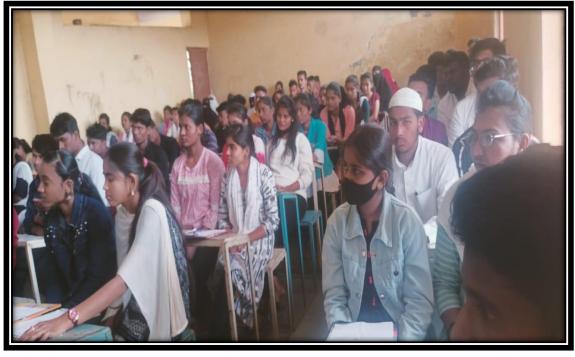

# **Progreammee Name:- Lecture on Competitive Exam Readiness**

| Date            | 21/12/2018                            |
|-----------------|---------------------------------------|
| Venue           | Lecture Hall                          |
| Resource Person | Dr. Lokhande Jotiram Dept.of Marathi, |
|                 | Vasntrao Kale Mahavidyalaya,Dhoki     |
| Participants    | 58                                    |

#### Introduction:-

Sharadchandra Mahavidyalaya Shiradhon Career Guidance Cell organized a highly beneficial lecture on "Competitive Exam Readiness" on the 21th of December 2018. The event, hosted in Lecture Hall, featured Dr. Jyotiram Lokhande, an esteemed Assistant Professor in Marathi from Vasantrao Kale College, Dhoki, as the resource person. A total of 58 students, eager to enhance their competitive exam preparation, actively participated in the informative session. The primary objective of the lecture was to provide students with insights and practical strategies to enhance their readiness for competitive exams, encompassing various aspects critical for success. The session commenced with a warm welcome to Dr. Jyotiram Lokhande, aknowledgeable professional with a background in competitive exam coaching. In his opening remarks, Dr. Lokhande emphasized the importance of a holistic approach to exam readiness, covering areas such as effective study techniques, time management, and maintaining a positive mindset.