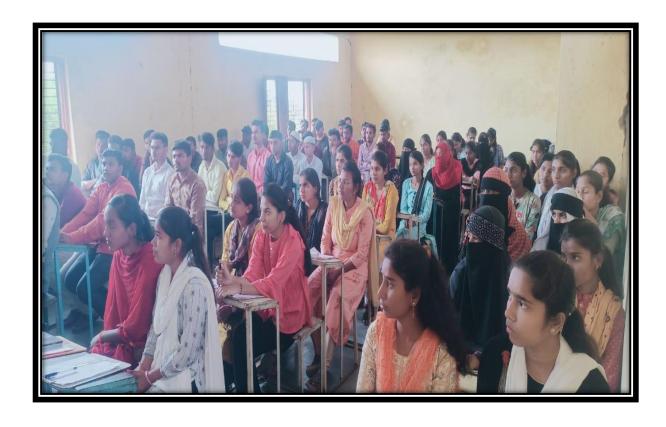

rom Mr. Neherkar K. B. The feedback from the participants indicated a high level of satisfaction, with many expressing gratitude for the practical and valuable insights shared during the programmee In closing, the "Programmee on Students Wel Come & counselling" programmee at Sharadchandra Mahavidyalaya proved to be a beneficial and enriching experience for the participants. The collaborative efforts of the organizers and the expertise of Mr. Neherkar K. B. contributed to the success of the event, empowering students with effective strategies to navigate the challenges of competitive examinations successfully. The remains committed to organizing such events that enhance the academic and professional growth of its students.



I/C Principal Sharadchandra Mahavidyalaya Shiradhon Tq.Kallam







ame of Programme

Academic Year: 2002-2023 Modivated huidance

Competitive O. (elbate: 21/07/2022

# **Students Present Report**

| Sr. | Name of Students                                 | Signature  |
|-----|--------------------------------------------------|------------|
| No. | Trains of Statement                              |            |
| 1   | Basalile Modyam Jawed                            | mariyam.   |
|     | Bhise Yogita santash                             | y09Hq      |
|     | Biele Pramananda Angad                           | Bramananda |
|     | Sonali Shankar dahibhate                         | Sondli     |
|     | Mobil Manjax Dange                               | Goriel     |
|     | Shubbam Pandugang Dongare                        | Smm.       |
|     | Sonali Sha