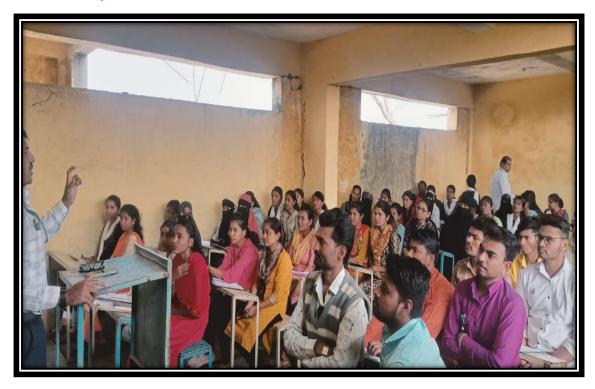

# Programmee Name:- Students Wel Come & counselling

| Date            | 03/07/2018                                     |
|-----------------|------------------------------------------------|
| Venue           | Conference Hall                                |
| Resource Person | Mr. Vaibhav Netke API Police Station Shiradhon |
| Participants    | 48                                             |

# Report on Programmee:- "Students Wel Come & counselling"

Date: - 03/07/2018.

Sharadchandra Mahavidyalaya, organized a highly informative and motivational Programmee on "Programmee on Students Wel Come & counselling" on the 03/07/2018. The event took place in Conference Hall and featured Mr. Vaibhav Netke of API Police Station Shiradhon as the distinguished resource person. A total of 48 participants, comprising students from various subjects, actively engaged in the enlightening session.