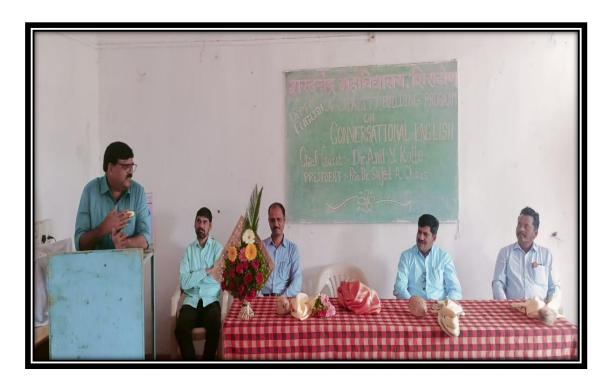

# Programmee Name:- Preparation of English Grammar for Competitive Exam

| Date            | 05/12/2019                                          |  |
|-----------------|-----------------------------------------------------|--|
| Venue           | Conference Hall                                     |  |
| Resource Person | erson Dr. Anil Katte Chairmen of BOS                |  |
| Participants 57 |                                                     |  |
| Content         | Preparation of English Grammar for Competitive Exam |  |

**Report on Lecture:** Preparation of English Grammar for Competitive Exam

Date: 05 December 2019

On the 05 December 2019, the Career Guidance Cell at Sharadchandra Mahavidyalaya, Shiradhon, organized a lecture focused on the "Preparation of English Grammar for Competitive Exam." The Conference Hall served as the venue for this informative session, with Dr. Anil Katte, from the Department of English, serving as the resource person. 57 participants actively engaged in this specialized lecture.