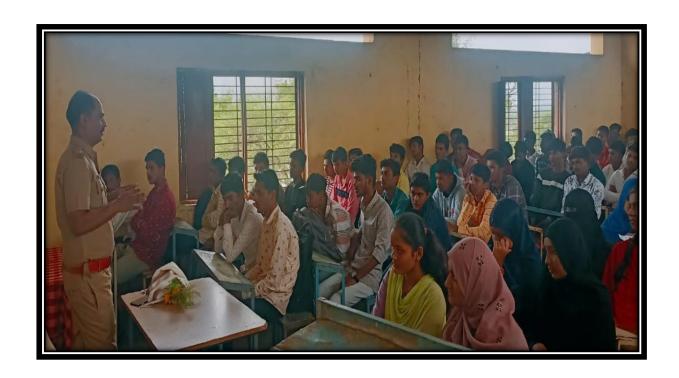

# Programmee Name:- Students Wel Come & counselling

| Date            | 03/07/2018                                     |
|-----------------|------------------------------------------------|
| Venue           | Conference Hall                                |
| Resource Person | Mr. Vaibhav Netke API Police Station Shiradhon |
| Participants    | 48                                             |

# Report on Programmee:- "Students Wel Come & counselling"

Date: - 03/07/2018.

Sharadchandra Mahavidyalaya, organized a highly informative and motivational Programmee on "Programmee on Students Wel Come & counselling" on the 03/07/2018. The event took place in Conference Hall and featured Mr. Vaibhav Netke of API Police Station Shiradhon as the distinguished resource person. A total of 48 participants, comprising students from various subjects, actively engaged in the enlightening session.