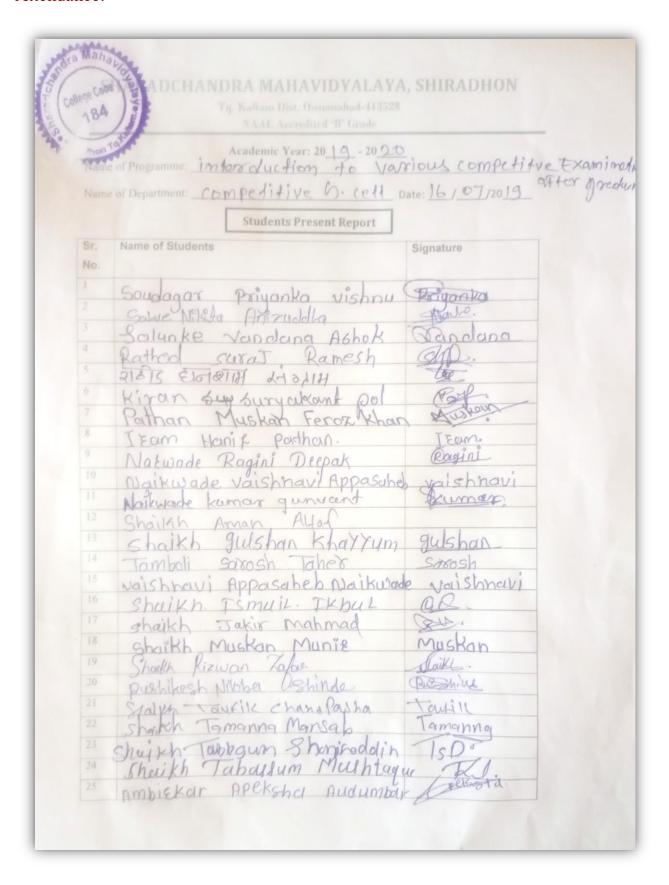

# **Programmee Name:-** Introduction to Various Competitive Examinations after Graduation

| Date            | 16/07/2019       |
|-----------------|------------------|
| Venue           | Conference Hall  |
| D D             |                  |
| Resource Person | Dr. Amjad Pathan |

On the 16 July 2019, the Career Guidance Cell at Sharadchandra Mahavidyalaya, Shiradhon, organized a lecture focusing on the "Introduction to

Various Competitive Examinations after Graduation." The Seminar Hall hosted this enlightening session, with **Dr. Amjad Pathan** Associate Professor Azad Mahavidyalaya, Ausa serving as the resource person. A total of 52 participants