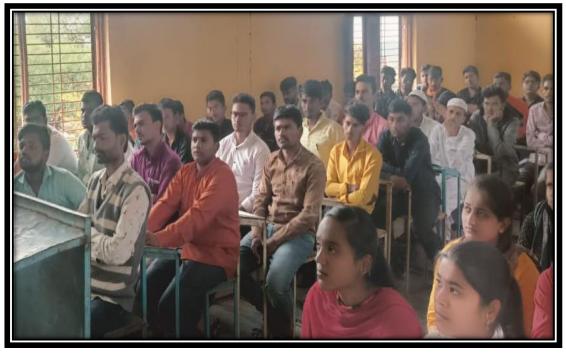

# Programmee Name:- Preparation of English Grammar for Competitive Exam

| Date            | 05/12/2019                                          |  |
|-----------------|-----------------------------------------------------|--|
| Venue           | Conference Hall                                     |  |
| Resource Person | erson Dr. Anil Katte Chairmen of BOS                |  |
| Participants 57 |                                                     |  |
| Content         | Preparation of English Grammar for Competitive Exam |  |

**Report on Lecture:** Preparation of English Grammar for Competitive Exam

Date: 05 December 2019

On the 05 December 2019, the Career Guidance Cell at Sharadchandra Mahavidyalaya, Shiradhon, organized a lecture focused on the "Preparation of English Grammar for Competitive Exam." The Conference Hall served as the venue for this informative session, with Dr. Anil Katte, from the Department of English, serving as the resource person. 57 participants actively engaged in this specialized lecture.