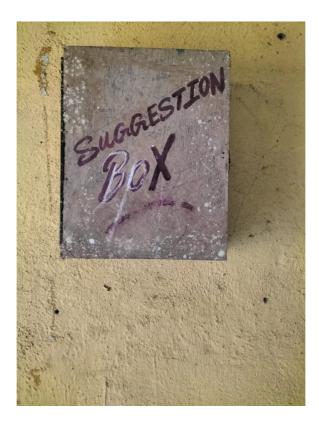

# शरदचंद्र महाविद्यालय,शिराढोण

ता.कळंब जि.उस्मानाबाद.

## महाराष्ट्र रॅगिंग प्रतिबंध कायदा १९९९

नियम व अटी महाराष्ट्र रॅगिंग प्रतिबंध कायदा १५ मे १९९९ नुसार महाविद्यालय परिसरामध्ये किंवा महाविद्यालयाबाहेर रॅगिंग करणे कायदयानुसार दखलपात्र गुन्हा आहे. या कायदयातील नियम व तरतूदीचे उल्लंघन करणाऱ्या विद्यार्थ्यांना २ वर्षा पर्यंत कारावास आणि रू. १० हजारा पर्यंत आर्थिक दंड होऊ शकतो या कायदया नुसार दोषी ठरणाऱ्या विद्यार्थ्यांना महाविद्यालयातुन निलंबित करण्यात येईल. अशा विद्यार्थ्यांना ५ वर्षा पर्यंत इतर शैक्षणिक संस्थेत प्रवेश घेता येणार नाही.

रॅगिंग समिती प्रमुख डॉ.आल्टे एस.एम. Mo.9890742964

प्राचार्य डॉ.साजेद चाऊस Mo.9422070584