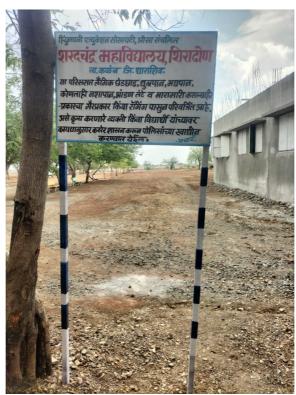

areness and Undertakings in regard to its policies

#### 1. Banner at a glance



# शरदचंद्र महाविद्यालय,शिराढोण

ता.कळंब जि.उस्मानाबाद.

## महाराष्ट्र रॅगिंग प्रतिबंध कायदा १९९९

नियम व अटी महाराष्ट्र रॅगिंग प्रतिबंध कायदा १५ मे १९९९ नुसार महाविद्यालय परिसरामध्ये किंवा महाविद्यालयाबाहेर रॅगिंग करणे कायदयानुसार दखलपात्र गुन्हा आहे. या कायदयातील नियम व तरतूदीचे उल्लंघन करणाऱ्या विद्यार्थ्यांना २ वर्षा पर्यंत कारावास आणि रू. १० हजारा पर्यंत आर्थिक दंड होऊ शकतो या कायदया नुसार दोषी ठरणाऱ्या विद्यार्थ्यांना महाविद्यालयातुन निलंबित करण्यात येईल. अशा विद्यार्थ्यांना ५ वर्षा पर्यंत इतर शैक्षणिक संस्थेत प्रवेश घेता येणार नाही.

रॅगिंग समिती प्रमुख डॉ.आल्टे एस.एम. Mo.9890742964

प्राचार्य डॉ.साजेद चाऊस Mo.9422070584

#### 2. Suggestion Box



## 3. Anti-Ragging and Sexual Harassment warning Board





## 4. Police Help Center Board