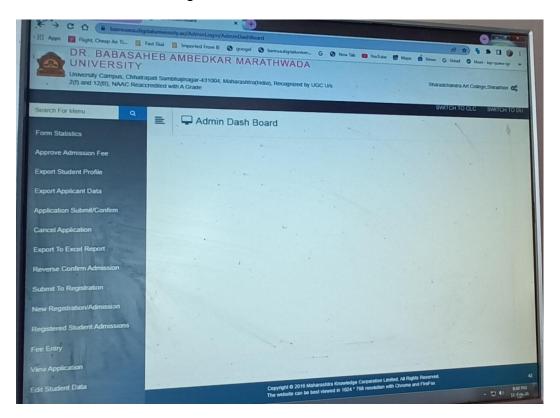

|

Co-Ordinator
IQAC, Sharadchandra
Mahavidyalaya, Shiradhon



I/C Principal
Sharadchandra Mahavidyalaya
Shiradhon Tq.Kallam

# **SCREENSHOTS OF USERE INTERFACE**

## A. Administration including complaint management

i. College Email Account: pri.smsshiradhon@gmail.com



#### ii. Biometric Attendance



#### iii. AISHE Portal







iv. University-Institute Affiliation Management System







#### v. e-Suvidha Center



Co-Ordinator
IQAC, Shavadchandra
Mahavidyalaya, Shiradhon

IQAC Shirt to United the United the Shirt to United the Shirt to United the Shirt to U

I/C Principal
Sharadchandra Mahavidyalaya
Shiradhon Tq.Kallam

### **B. Finance and Accounts**

i. Microsoft Excel Sheet for Payment and accounts



ii. Mahadbt for Students Scholarship





### iii. Admission Fee Management



### iv. Examination Fee Management



Co-Ordinator
IQAC, Sharadchandra
Mahavidyalaya, Shiradhon

Hahavidyolo to the total of the

I/C Principal
Sharadchandra Mahavidyalaya
Shiradhon Tq Kallam

## C. Students Admission and Support

i. Admission Registration Portal



ii. NSS Volunteers Enrollment



Co-Ordinator
IQAC, Sharadchandra
Mahavidyalaya, Shiradhon

in than a vidy of the state of

I/C Principal
Sharadchandra Mahavidyalaya
Shiradhon Tq Kallam

# D. Examination

i. Examination Form Management







#### ii. Exam Form Inwarding



## iii. Online Question Paper Download (QPD) System



Co-Ordinator
IQAC, Sharadchandra
Mahavidyalaya, Shiradhon

I/C Principal
Sharadchandra Mahavidyalaya
Shiradhon Tq Kallam