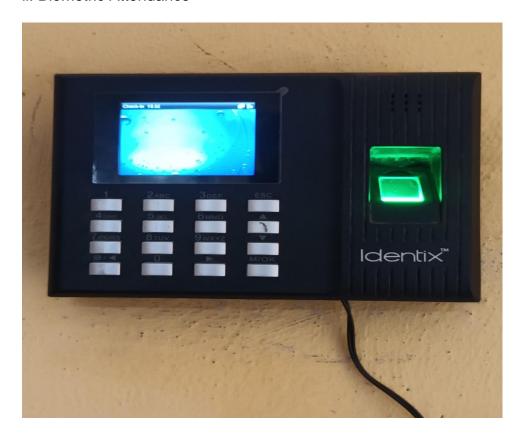

| iv. Examination Fee Management                    |
| 3.  | Student Admission and    | i. Admission Registration Portal                  |
|     | Support                  | ii. NSS Volunteers Enrollment                     |
| 4.  | Examinations             | i. Examination Form Management                    |
|     |                          | ii. Exam Form Inwarding                           |
|     |                          | iii. Online Question Paper Download (QPD) System  |

Co-Ordinator
IQAC, Sharadchandra
Mahavidyalaya, Shiradhon



I/C Principal
Sharadchandra Mahavidyalaya
Shiradhon Tq.Kallam

# **SCREENSHOTS OF USERE INTERFACE**

## A. Administration including complaint management

i. College Email Account: pri.smsshiradhon@gmail.com



#### ii. Biometric Attendance



#### iii. AISHE Portal







iv. University-Institute Affiliation Management System







#### v. e-Suvidha Center



Co-Ordinator
IQAC, Shavadchandra
Mahavidyalaya, Shiradhon

IQAC Shirt to United the United the Shirt to United the Shirt to United the Shirt to U

I/C Principal
Sharadchandra Mahavidyalaya
Shiradhon Tq.Kallam

### **B. Finance and Accounts**

i. Microsoft Excel Sheet for Payment and accounts



ii. Mahadbt for Students Scholarship





### iii. Admission Fee Management



### iv. Examination Fee Management



Co-Ordinator
IQAC, Sharadchandra
Mahavidyalaya, Shiradhon

Hahavidyolo to the total of the

I/C Principal
Sharadchandra Mahavidyalaya
Shiradhon Tq Kallam

## C. Students Admission and Support

i. Admission Registration Portal



ii. NSS Volunteers Enrollment



Co-