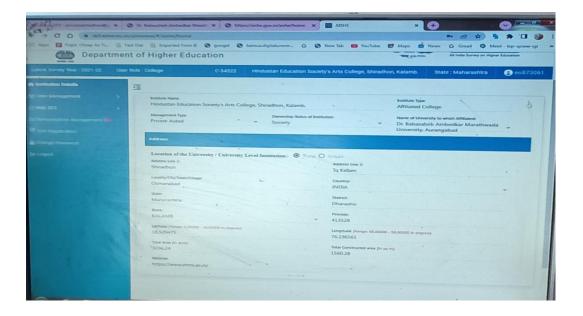

Management                    |
| 3.  | Student Admission and    | i. Admission Registration Portal                  |
|     | Support                  | ii. NSS Volunteers Enrollment                     |
| 4.  | Examinations             | i. Examination Form Management                    |
|     |                          | ii. Exam Form Inwarding                           |
|     |                          | iii. Online Question Paper Download (QPD) System  |

Co-Ordinator
IQAC, Sharadchandra
Mahavidyalaya, Shiradhon



I/C Principal
Sharadchandra Mahavidyalaya
Shiradhon Tq.Kallam

# **SCREENSHOTS OF USERE INTERFACE**

## A. Administration including complaint management

i. College Email Account: pri.smsshiradhon@gmail.com



#### ii. Biometric Attendance



#### iii. AISHE Portal







iv. University-Institute Affiliation Management System







#### v. e-Suvidha Center



Co-Ordinator
IQAC, Shavadchandra
Mahavidyalaya, Shiradhon

IQAC Shirt to United the United the Shirt to United the Shirt to United the Shirt to U

I/C Principal
Sharadchandra Mahavidyalaya
Shiradhon Tq.Kallam

### **B. Finance and Accounts**

i. Microsoft Excel Sheet for Payment and accounts



ii. Mahadbt for Students Scholarship





### iii. Admission Fee Management



### iv. Examination Fee Management



Co-Ordinator
IQAC, Sharadchandra
Mahavidyalaya, Shiradhon

Hahavidyolo to the total of the

I/C Principal
Sharadchandra Mahavidyalaya
Shiradhon Tq Kallam

## C. Students Admission and Support

i. Admission Registration Portal



ii. NSS Volunteers Enrollment



Co-Ordinator
IQAC, Sharadchandra