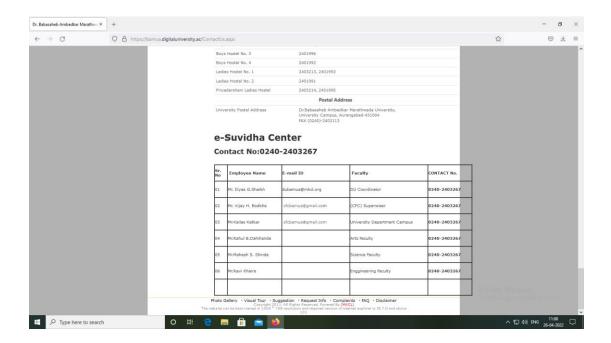

#### v. e-Suvidha Center

Co-Ordinator
IQAC, Shavadchandra
Mahavidyalaya, Shiradhon

IQAC Shirt to United the United the Shirt to United the Shirt to United the Shirt to U

I/C Principal
Sharadchandra Mahavidyalaya
Shiradhon Tq.Kallam