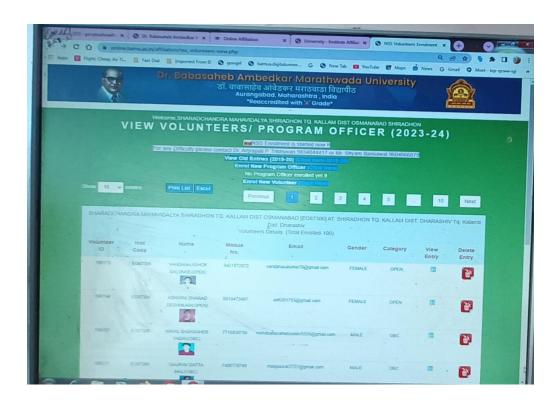

## C. Students Admission and Support

i. Admission Registration Portal

ii. NSS Volunteers Enrollment

Co-Ordinator
IQAC, Sharadchandra
Mahavidyalaya, Shiradhon

in than a vidy of the state of

I/C Principal
Sharadchandra Mahavidyalaya
Shiradhon Tq Kallam