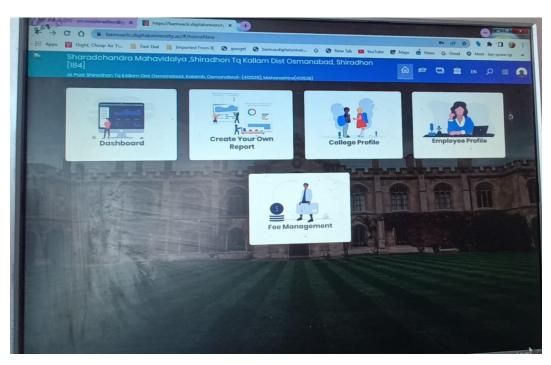

havidyalaya, Shiradhon



I/C Principal
Sharadchandra Mahavidyalaya
Shiradhon Tq.Kallam

# **SCREENSHOTS OF USERE INTERFACE**

## A. Administration including complaint management

i. College Email Account: pri.smsshiradhon@gmail.com



#### ii. Biometric Attendance



#### iii. AISHE Portal







iv. University-Institute Affiliation Management System







#### v. e-Suvidha Center



Co-Ordinator
IQAC, Shavadchandra
Mahavidyalaya, Shiradhon

IQAC Shirt to United the United the Shirt to United the Shirt to United the Shirt to U

I/C Principal
Sharadchandra Mahavidyalaya
Shiradhon Tq.Kallam

### **B. Finance and Accounts**

i. Microsoft Excel Sheet for Payment and accounts



ii. Mahadbt for Students Scholarship





### iii. Admission Fee Management



### iv. Examination Fee Management



Co-Ordinator
IQAC, Sharadchandra
Mahavidyalaya, Shiradhon

Hahavidyolo to the total of the

I/C Principal
Sharadchandra Mahavidyalaya
Shiradhon Tq Kallam

## C. Students Admission and Support

i. Admission Registration Portal



ii. NSS Volunteers Enrollment



Co-Ordinator
IQAC, Sharadchandra
Mahavidyalaya, Shiradhon

in than a vidy of the state of

I/C Principal
Sharadchandra Mahavidyalaya
Shiradhon Tq Kallam

# D. Examination

i. Examination Form Management







#### ii. Exam Form Inwarding



## iii. Online Question Paper Download (QPD) System



Co-Ordinator
IQAC, Sharadchandra
Mahavidyalaya, Shiradhon

I/C Principal
Sharadchandra Mahavidyalaya
Shiradhon Tq Kallam