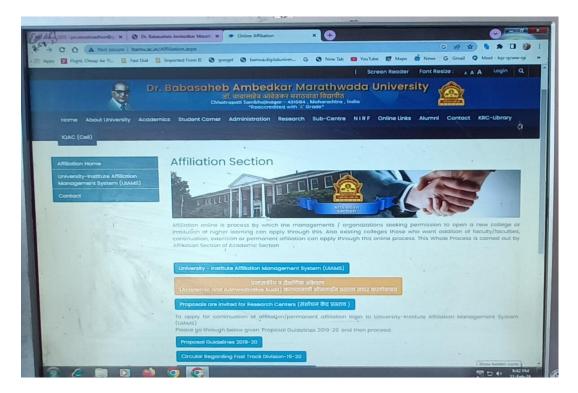

and    | i. Admission Registration Portal                  |
|     | Support                  | ii. NSS Volunteers Enrollment                     |
| 4.  | Examinations             | i. Examination Form Management                    |
|     |                          | ii. Exam Form Inwarding                           |
|     |                          | iii. Online Question Paper Download (QPD) System  |

Co-Ordinator
IQAC, Sharadchandra
Mahavidyalaya, Shiradhon



I/C Principal
Sharadchandra Mahavidyalaya
Shiradhon Tq.Kallam

# **SCREENSHOTS OF USERE INTERFACE**

## A. Administration including complaint management

i. College Email Account: pri.smsshiradhon@gmail.com



#### ii. Biometric Attendance



#### iii. AISHE Portal







iv. University-Institute Affiliation Management System







#### v. e-Suvidha Center



Co-Ordinator
IQAC, Shavadchandra
Mahavidyalaya, Shiradhon

IQAC Shirt to United the United the Shirt to United the Shirt to United the Shirt to U

I/C Principal
Sharadchandra Mahavidyalaya
Shiradhon Tq.Kallam

### **B. Finance and Accounts**

i. Microsoft Excel Sheet for Payment and accounts



ii. Mahadbt for Students Scholarship





### iii. Admission Fee Management



### iv. Examination Fee Management



Co-Ordinator
IQAC, Sharadchandra
Mahavidyalaya, Shiradhon

Hahavidyolo to the total of the

I/C Principal
Sharadchandra Mahavidyalaya
Shiradhon Tq Kallam

## C. Students Admission and Support

i. Admission Registration Portal



ii. NSS Volunteers Enrollment



Co-Ordinator
IQAC, Sharadchandra
Mahavidyalaya, Shiradhon

in than a vidy of the state of