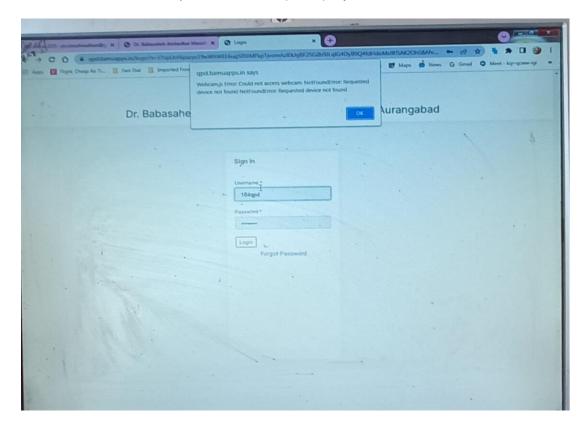

## iii. Online Question Paper Download (QPD) System

Co-Ordinator
IQAC, Sharadchandra
Mahavidyalaya, Shiradhon

I/C Principal
Sharadchandra Mahavidyalaya
Shiradhon Tq Kallam