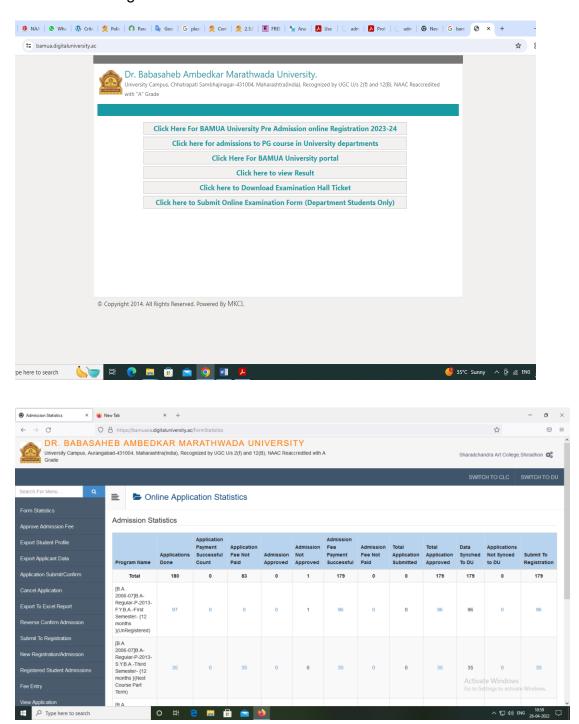

## C. Students Admission and Support

i. Admission Registration Portal

ii. NSS Volunteers Enrollment

Co-Ordinator
IQAC, Sharadchandra
Mahavidyalaya, Shiradhon

in than a vidy of the state of

I/C Principal
Sharadchandra Mahavidyalaya
Shiradhon Tq Kallam