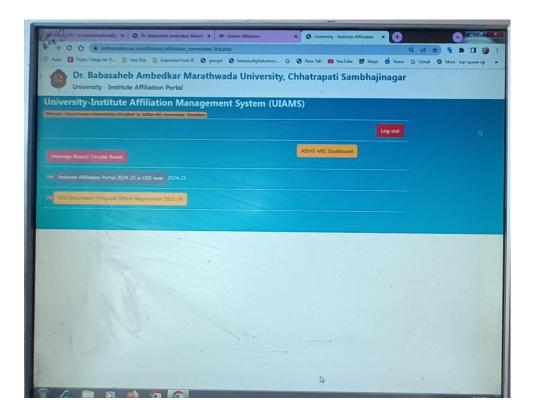

| i. Admission Registration Portal                  |
|     | Support                  | ii. NSS Volunteers Enrollment                     |
| 4.  | Examinations             | i. Examination Form Management                    |
|     |                          | ii. Exam Form Inwarding                           |
|     |                          | iii. Online Question Paper Download (QPD) System  |

Co-Ordinator
IQAC, Sharadchandra
Mahavidyalaya, Shiradhon



I/C Principal
Sharadchandra Mahavidyalaya
Shiradhon Tq.Kallam

# **SCREENSHOTS OF USERE INTERFACE**

## A. Administration including complaint management

i. College Email Account: pri.smsshiradhon@gmail.com



#### ii. Biometric Attendance



#### iii. AISHE Portal







iv. University-Institute Affiliation Management System







#### v. e-Suvidha Center



Co-Ordinator
IQAC, Shavadchandra
Mahavidyalaya, Shiradhon

IQAC Shirt to United the United the Shirt to United the Shirt to United the Shirt to U

I/C Principal
Sharadchandra Mahavidyalaya
Shiradhon Tq.Kallam

### **B. Finance and Accounts**

i. Microsoft Excel Sheet for Payment and accounts



ii. Mahadbt for Students Scholarship





### iii. Admission Fee Management



### iv. Examination Fee Management



Co-Ordinator
IQAC, Sharadchandra
Mahavidyalaya, Shiradhon

Hahavidyolo to the total of the

I/C Principal
Sharadchandra Mahavidyalaya
Shiradhon Tq Kallam

## C. Students Admission and Support

i. Admission Registration Portal



ii. NSS Volunteers Enrollment



Co-Ordinator
IQAC, Sharadchandra
Mahavidyalaya, Shiradhon

in than a vidy of the state of

I/C