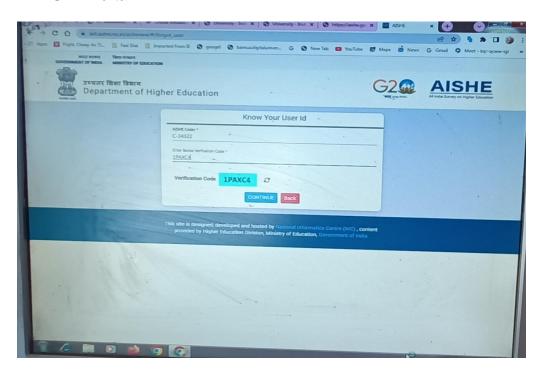

Fee Management                    |
| 3.  | Student Admission and    | i. Admission Registration Portal                  |
|     | Support                  | ii. NSS Volunteers Enrollment                     |
| 4.  | Examinations             | i. Examination Form Management                    |
|     |                          | ii. Exam Form Inwarding                           |
|     |                          | iii. Online Question Paper Download (QPD) System  |

Co-Ordinator
IQAC, Sharadchandra
Mahavidyalaya, Shiradhon



I/C Principal
Sharadchandra Mahavidyalaya
Shiradhon Tq.Kallam

# **SCREENSHOTS OF USERE INTERFACE**

## A. Administration including complaint management

i. College Email Account: pri.smsshiradhon@gmail.com



#### ii. Biometric Attendance



#### iii. AISHE Portal







iv. University-Institute Affiliation Management System







#### v. e-Suvidha Center



Co-Ordinator
IQAC, Shavadchandra
Mahavidyalaya, Shiradhon

IQAC Shirt to United the United the Shirt to United the Shirt to United the Shirt to U

I/C Principal
Sharadchandra Mahavidyalaya
Shiradhon Tq.Kallam

### **B. Finance and Accounts**

i. Microsoft Excel Sheet for Payment and accounts



ii. Mahadbt for Students Scholarship





### iii. Admission Fee Management



### iv. Examination Fee Management



Co-Ordinator
IQAC, Sharadchandra
Mahavidyalaya, Shiradhon

Hahavidyolo to the total of the

I/C Principal
Sharadchandra Mahavidyalaya
Shiradhon Tq Kallam

## C. Students Admission and Support

i. Admission Registration Portal



ii. NSS Volunteers Enrollment



Co-Ordinator
IQAC, Sharadchan