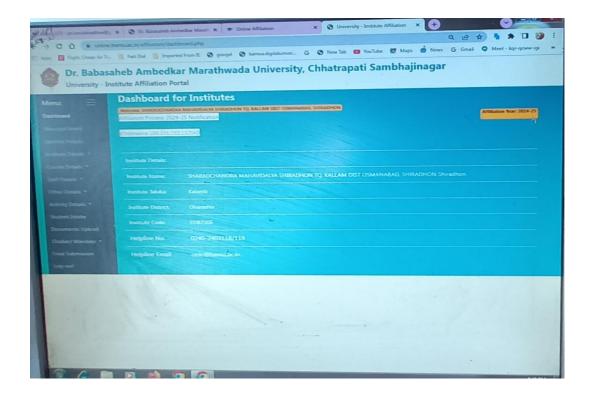

d    | i. Admission Registration Portal                  |
|     | Support                  | ii. NSS Volunteers Enrollment                     |
| 4.  | Examinations             | i. Examination Form Management                    |
|     |                          | ii. Exam Form Inwarding                           |
|     |                          | iii. Online Question Paper Download (QPD) System  |

Co-Ordinator
IQAC, Sharadchandra
Mahavidyalaya, Shiradhon



I/C Principal
Sharadchandra Mahavidyalaya
Shiradhon Tq.Kallam

# **SCREENSHOTS OF USERE INTERFACE**

## A. Administration including complaint management

i. College Email Account: pri.smsshiradhon@gmail.com



#### ii. Biometric Attendance



#### iii. AISHE Portal







iv. University-Institute Affiliation Management System







#### v. e-Suvidha Center



Co-Ordinator
IQAC, Shavadchandra
Mahavidyalaya, Shiradhon

IQAC Shirt to United the United the Shirt to United the Shirt to United the Shirt to U

I/C Principal
Sharadchandra Mahavidyalaya
Shiradhon Tq.Kallam

### **B. Finance and Accounts**

i. Microsoft Excel Sheet for Payment and accounts



ii. Mahadbt for Students Scholarship





### iii. Admission Fee Management



### iv. Examination Fee Management



Co-Ordinator
IQAC, Sharadchandra
Mahavidyalaya, Shiradhon

Hahavidyolo to the total of the

I/C Principal
Sharadchandra Mahavidyalaya
Shiradhon Tq Kallam

## C. Students Admission and Support

i. Admission Registration Portal



ii. NSS Volunteers Enrollment



Co-Ordinator
IQAC, Sharadchandra
Mahavidyalaya, Shiradhon

in than a vidy of the state of

I/