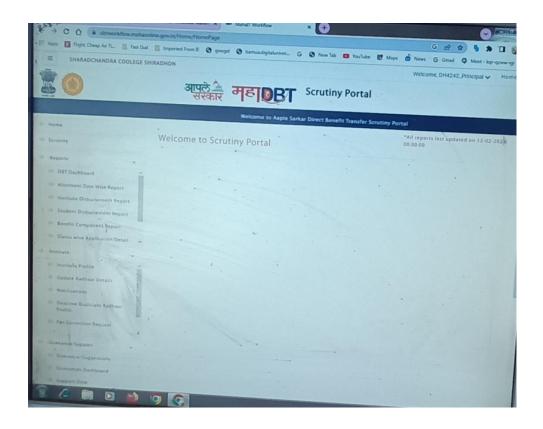

### **B. Finance and Accounts**

i. Microsoft Excel Sheet for Payment and accounts

ii. Mahadbt for Students Scholarship