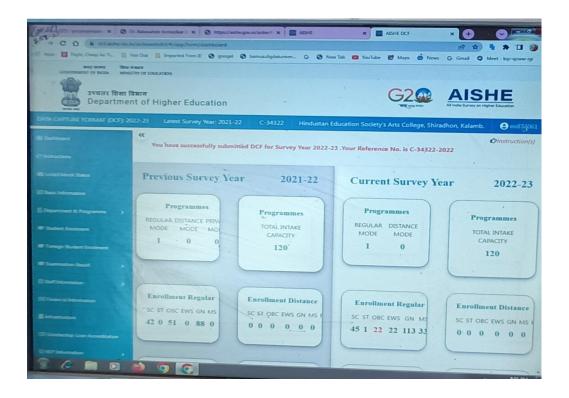

e Management                    |
| 3.  | Student Admission and    | i. Admission Registration Portal                  |
|     | Support                  | ii. NSS Volunteers Enrollment                     |
| 4.  | Examinations             | i. Examination Form Management                    |
|     |                          | ii. Exam Form Inwarding                           |
|     |                          | iii. Online Question Paper Download (QPD) System  |

Co-Ordinator
IQAC, Sharadchandra
Mahavidyalaya, Shiradhon



I/C Principal
Sharadchandra Mahavidyalaya
Shiradhon Tq.Kallam

# **SCREENSHOTS OF USERE INTERFACE**

## A. Administration including complaint management

i. College Email Account: pri.smsshiradhon@gmail.com



#### ii. Biometric Attendance



#### iii. AISHE Portal







iv. University-Institute Affiliation Management System







#### v. e-Suvidha Center



Co-Ordinator
IQAC, Shavadchandra
Mahavidyalaya, Shiradhon

IQAC Shirt to United the United the Shirt to United the Shirt to United the Shirt to U

I/C Principal
Sharadchandra Mahavidyalaya
Shiradhon Tq.Kallam

### **B. Finance and Accounts**

i. Microsoft Excel Sheet for Payment and accounts



ii. Mahadbt for Students Scholarship





### iii. Admission Fee Management



### iv. Examination Fee Management



Co-Ordinator
IQAC, Sharadchandra
Mahavidyalaya, Shiradhon

Hahavidyolo to the total of the

I/C Principal
Sharadchandra Mahavidyalaya
Shiradhon Tq Kallam

## C. Students Admission and Support

i. Admission Registration Portal



ii. NSS Volunteers Enrollment



Co-Ordinator
IQAC, Sharadchandr