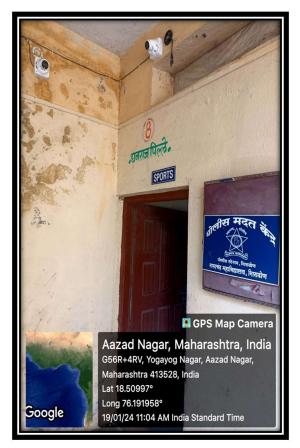

2. Fire Extinguishers are made available in the main building and Library.

3. Police Help Center Board & CCTV surveillance

4. Compound Boundary and Main Entrance & Exit Gate

Mob. 9422655834, 7385172627 7385297305, 9284047103

### HY. TESTED, REFILLED RECONDITION AND SERVICED BY AMRUTA FIRE SAFETY EQUIPMENTS

(FIRE PROTECTION & SAFETY ENGINEERS)

Head Office : At Post - Kallam, Papade Galli, Near Hyderabad Bank, Dist. Osmanabad. Works : Pune-Solapur-Latur-Pandharpur-Omerga-Beed HY-TESTED, REFILLED, RECONDITIONED & SERVICED AS PER IS : 2190 HY-TESTED TO