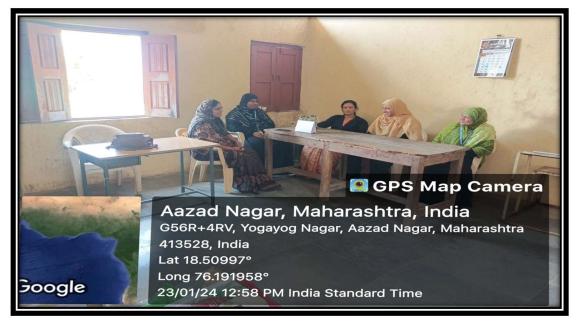

### Various committees are formed for safety and security:

1. Grievance Redressal Committee

The composition of Sexual Harassment Prevention Committee is as per norms of UGC. These committees play a significant role in creating awareness and addressing gender related issues.

These committees play a significant role in creating awareness and addressing gender related issues.

#### Nirbhaya Pathak:

It is formed by police department having the respected members of society. Police department has visited our college to have free communication with girls. This Pathakhas displayed and conveyed their important toll free numbers to the girls. They givesome important tips of security to the students. The college organizes awarenessprogrammes of the Police Department regarding safety and security of the studentsparticularly girls and staff.