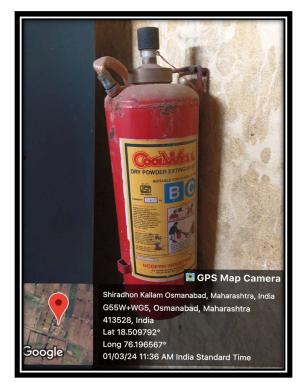

## Women Facilities forSafety and Security

- The college provides safety and security to the girl students and women faculties.
- •The college has Wall Compound and main gate for entrance and exit.
- The college campus is fully covered with sufficient electricity power.
- The entire campus is covered under CCTV surveillance.
- Fire Extinguishers are made available in the main building and Library.
- The patrolling van of local police called Nirbhaya Pathak periodically visits the campus for the prevention of offensive activities.

2. Fire Extinguishers are made available in the main building and Library.

3. Police Help Center Board & CCTV surveillance

4. Compound Boundary and Main Entrance & Exit Gate

Mob. 9422655834, 7385172627 7385297305, 9284047103